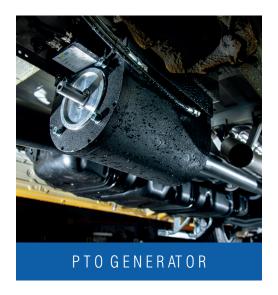

## ELECTRICITY ANYWHERE

The Mobilpower generator utilizes your vehicle's engine to generate electricity for welding, grinding, drilling, sawing or any other high power application at any location. The Mobilpower generator is driven by a drive shaft that is connected directly to the engine's Power Take-Off (PTO) or via a split gear box. Mobilpower generators are compatible with most Pick-ups, Vans and Trucks.